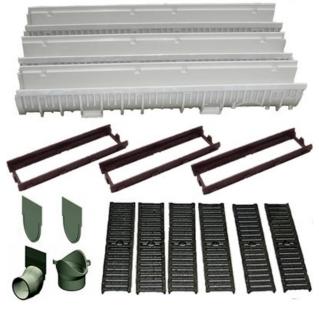

## Heavy Duty Frame and Grate - Glass Fiber Polyester 4 Inch Wide - C Class Ductile Iron Grate Standard Complete system - Each Kit Includes:

- Specified number of 1 meter sections of trench drain.
- Specified Number of 1/2 meter ductile iron frames.
- Specified number of 1/2 meter C class ductile iron slotted grates.
- 1 Bottom outlet connector.
- 2 Solid End Caps.
- 1 4" End Outlet.
- Grate Locks Included.